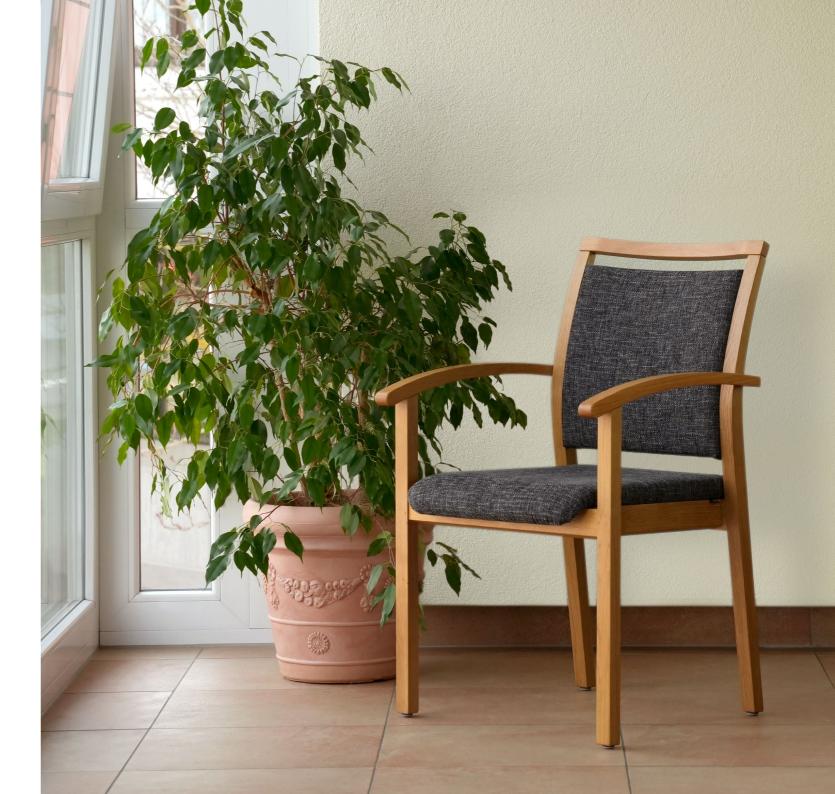

#### LH 39 - the new way of sitting

- stackable chair
- available in beech or oak
- available with or without seat cushion
- optionally with armrest
- armchair always includes seat cushion
- optional accessories:
- book holder
- row linking options with hook or board
- armrest
- kneeler