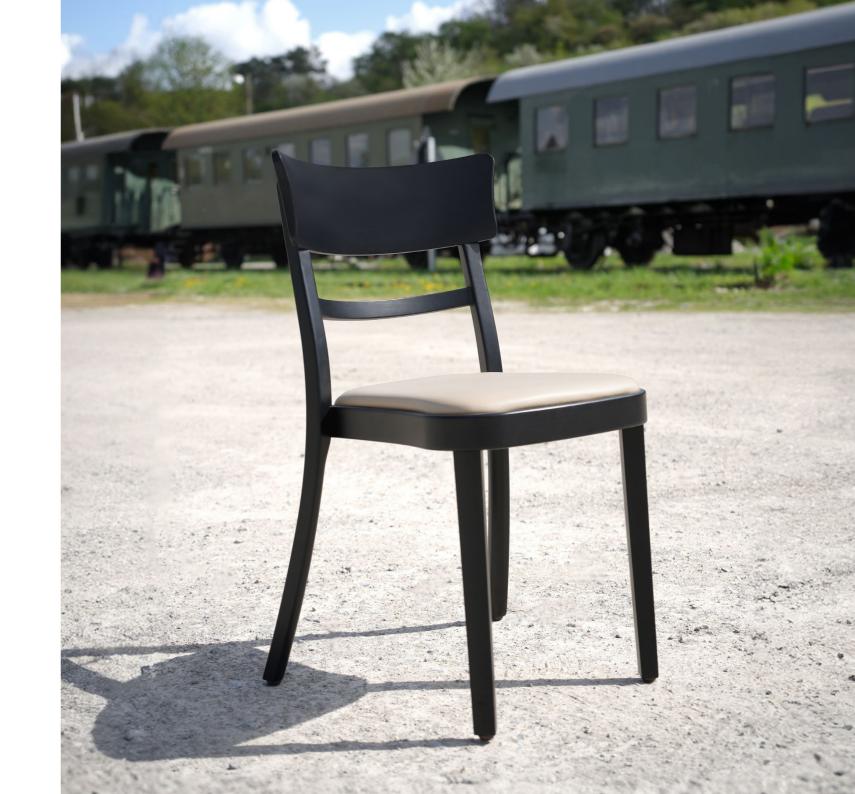

#### LH Leon - the bentwood chair

- stackable
- bentwood chair
- available in beech
- seat upholstered