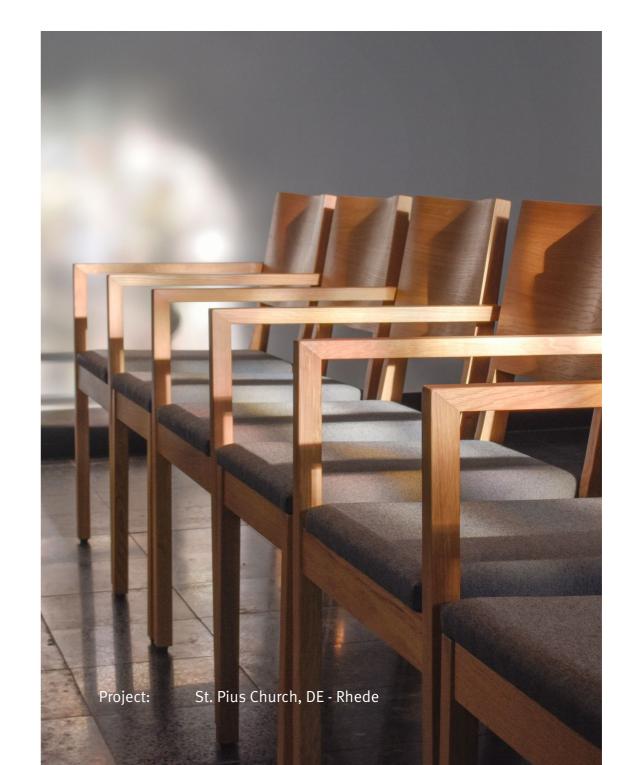

#### LH 11 - your flexible church pew chair

10

- stackable
  church pew
  chair
- available in beech or oak
- felt pad or flat seat cushion available
- optional accessories:
- armrest
- kneeler
- book holder
- bench connector