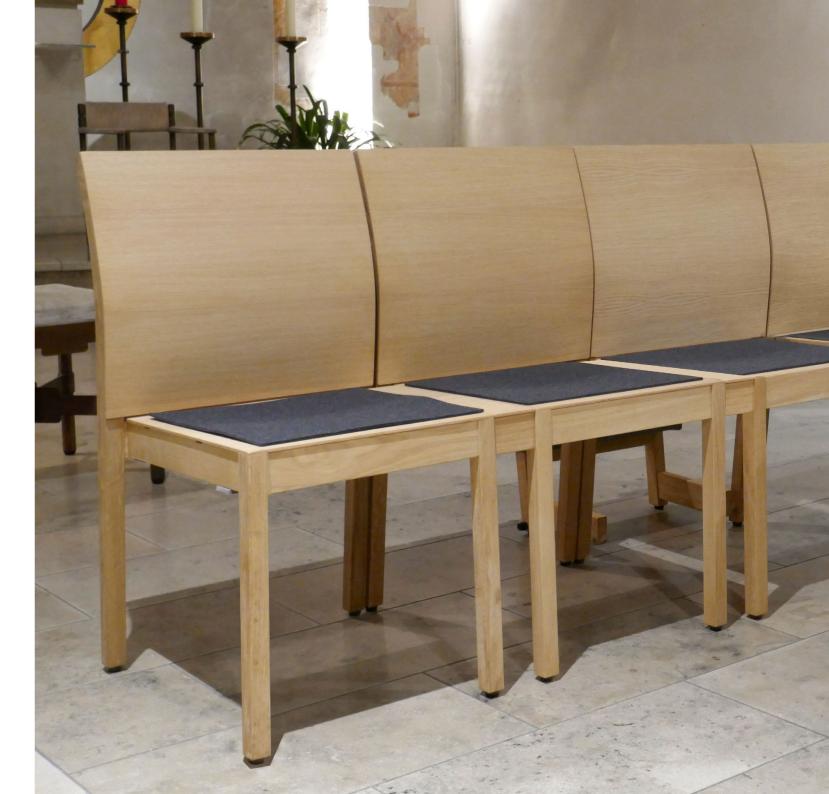

#### LH 11 - your flexible church pew chair

10

- stackable
  church pew
  chair
- available in beech or oak
- felt pad or flat seat cushion available
- optional accessories:
- armrest
- kneeler
- book holder
- bench connector