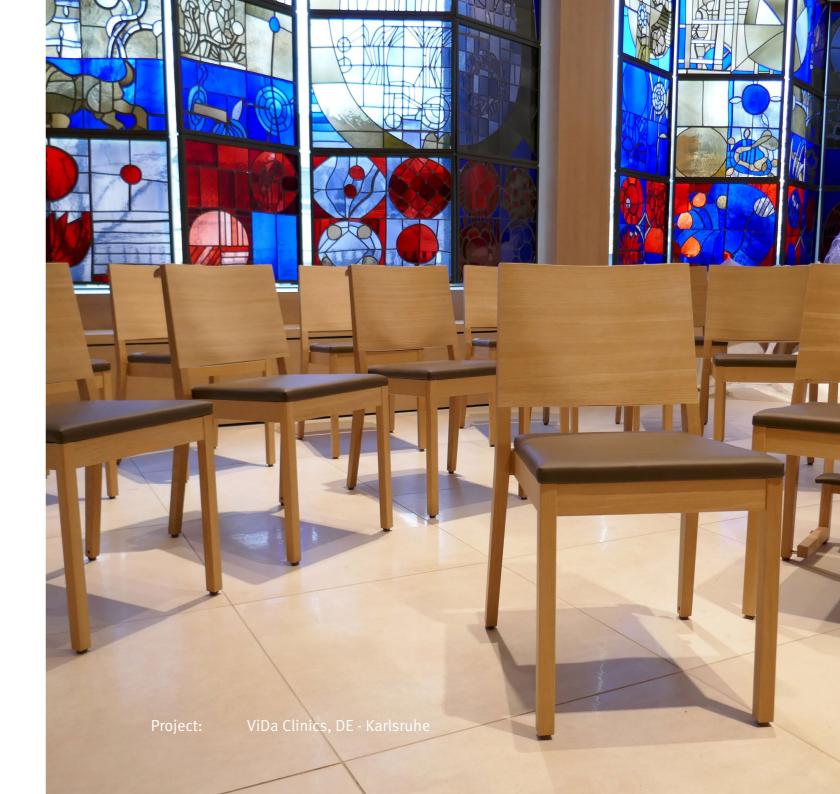

#### LH 29 - simply chair

- stackable chair
- available in beech
- seat with flat cushion
- felt pad available on request
- backrest made of moulded wood