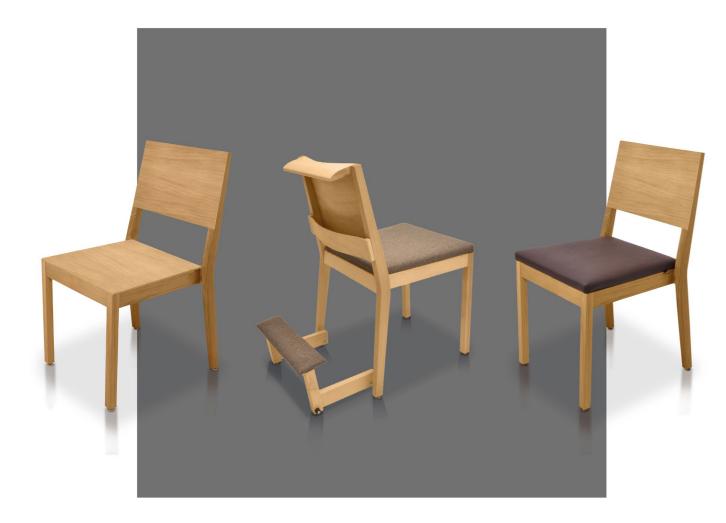

#### LH Leon - the bentwood chair

- stackable
- bentwood chair
- available in beech
- seat upholstered