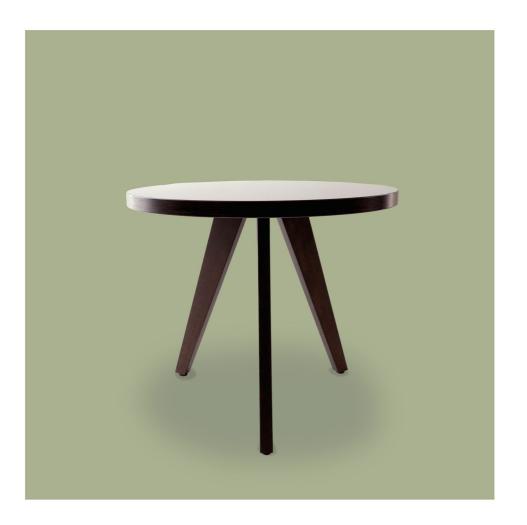

#### LH 76 & LH 96 - timeless elegance for exclusive comfort

LH 96

- lounge chair
- frame made of beech
- upholstered armrests

LH 76

 $\overline{\mathbb{M}}$ 

50-60 cm

ca.50 cm

- side table
- three-legged frame made of beech
- round top 50-60 cm ø

Additional table-tops available on request.