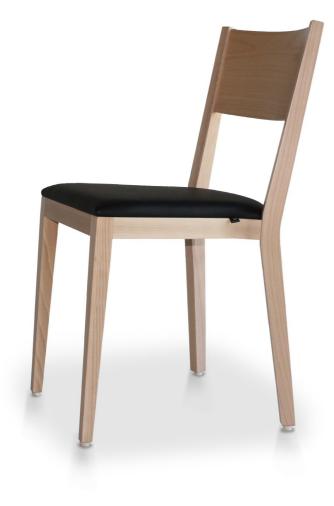

#### LH 29 - simply chair

- stackable chair
- available in beech
- seat with flat cushion
- felt pad available on request
- backrest made of moulded wood