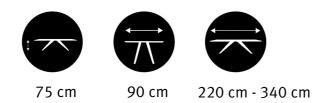

#### LH X - more oak is impossible

- banquet table
- four x-shaped solid wood legs extending outward
- solid oak top 220 x 90 cm

Additional tabletops available on request. Discover the full variety of KiLPPER on our website: www.kilpper.de