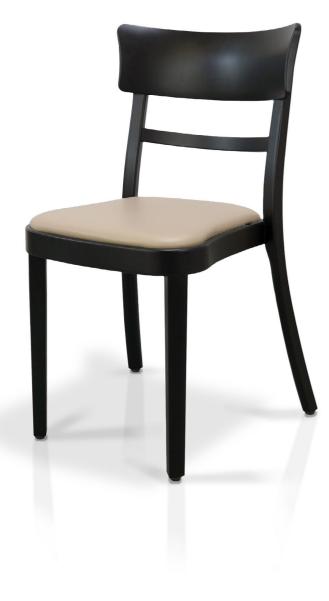

#### LH Leon - the bentwood chair

- stackable
- bentwood chair
- available in beech
- seat upholstered