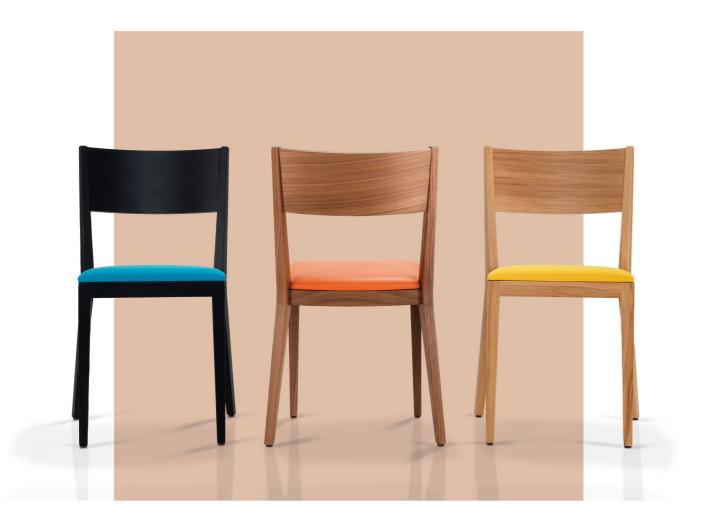

#### LH 29 - simply chair

- stackable chair
- available in beech
- seat with flat cushion
- felt pad available on request
- backrest made of moulded wood