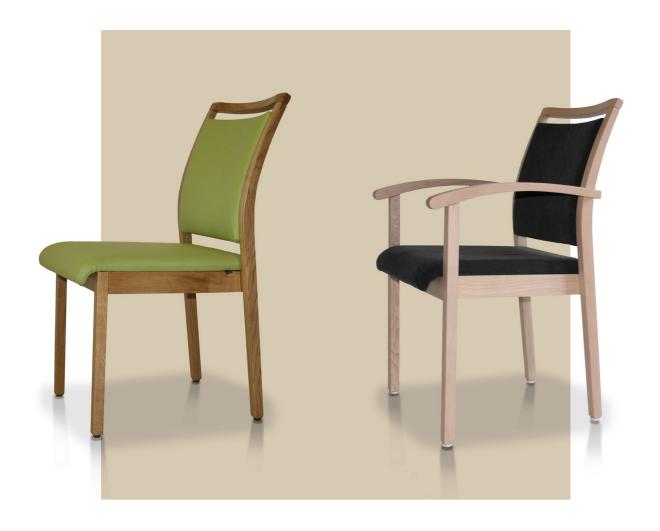

#### LH 09 - the comfort classic

- stackable chair
- available in beech or oak
- flat seat cushion with knee roll
- back cushion with handle strip and crumb slot
- optionally with armrest

7

#### LH Leon - the bentwood chair

- stackable
- bentwood chair
- available in beech
- seat upholstered