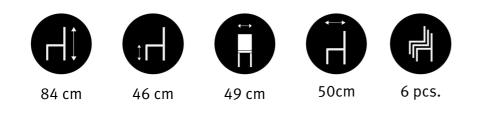

#### LH 39 - the new way of sitting

- stackable chair
- available in beech or oak
- available with or without seat cushion
- optionally with armrest
- armchair always includes seat cushion
- optional accessories:
- book holder
- row linking options with hook or board
- armrest
- kneeler