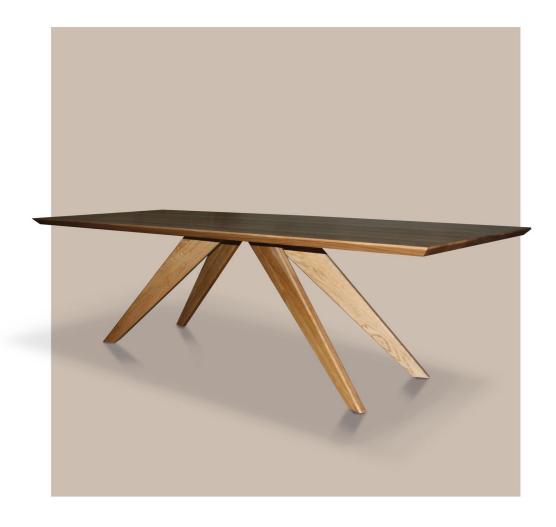

#### LH X - more oak is impossible

- banquet table
- four x-shaped solid wood legs extending outward
- solid oak top 220 x 90 cm

Additional tabletops available on request. Discover the full variety of KiLPPER on our website: www.kilpper.de