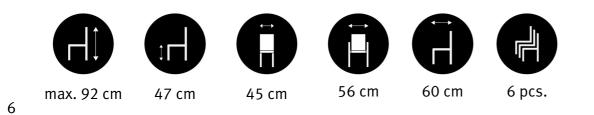

#### LH 29 - simply chair

- stackable chair
- available in beech
- seat with flat cushion
- felt pad available on request
- backrest made of moulded wood