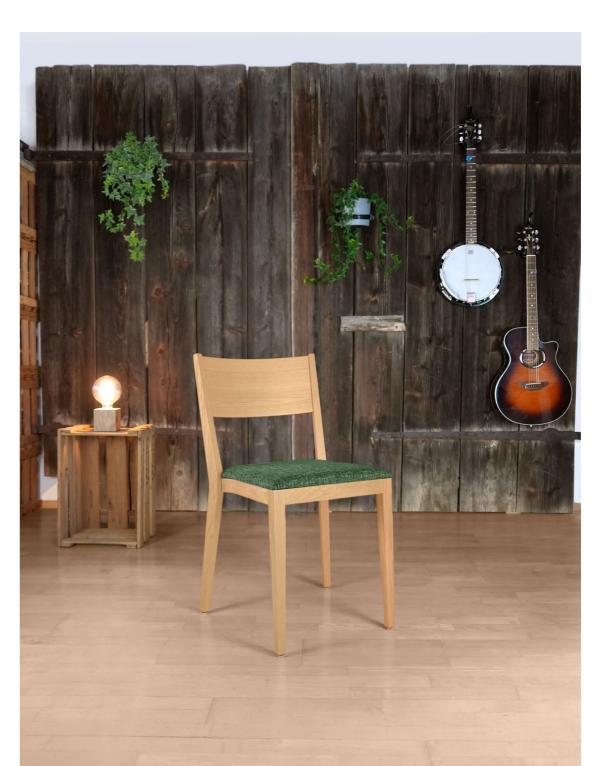

#### LH 09 - the comfort classic

- stackable chair
- available in beech or oak
- flat seat cushion with knee roll
- back cushion with handle strip and crumb slot
- optionally with armrest

7