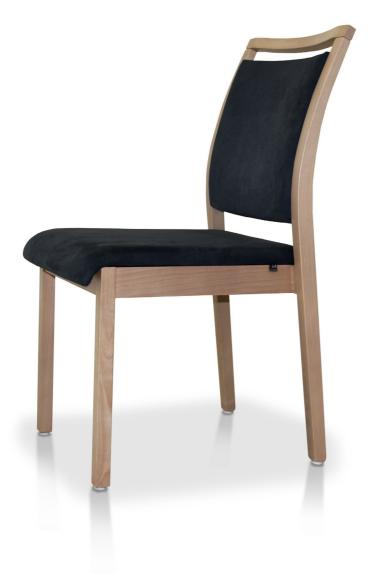

#### LH 29 - simply chair

- stackable chair
- available in beech
- seat with flat cushion
- felt pad available on request
- backrest made of moulded wood