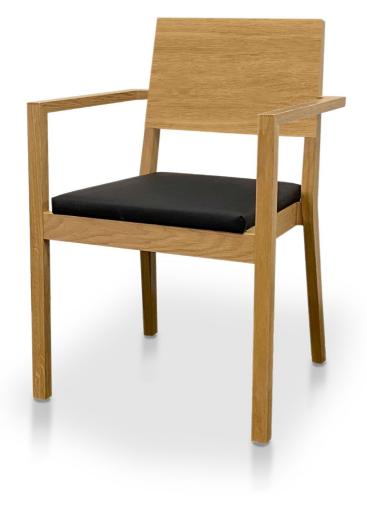

#### LH 39 - the new way of sitting

- stackable chair
- available in beech or oak
- available with or without seat cushion
- optionally with armrest
- armchair always includes seat cushion
- optional accessories:
- book holder
- row linking options with hook or board
- armrest
- kneeler