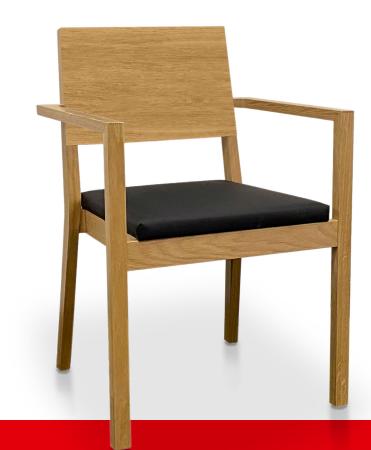

#### LH 09 - the comfort classic

- stackable chair
- available in beech or oak
- flat seat cushion with knee roll
- back cushion with handle strip and crumb slot
- optionally with armrest

7