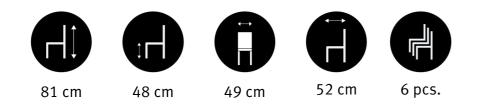

#### LH 29 - simply chair

- stackable chair
- available in beech
- seat with flat cushion
- felt pad available on request
- backrest made of moulded wood