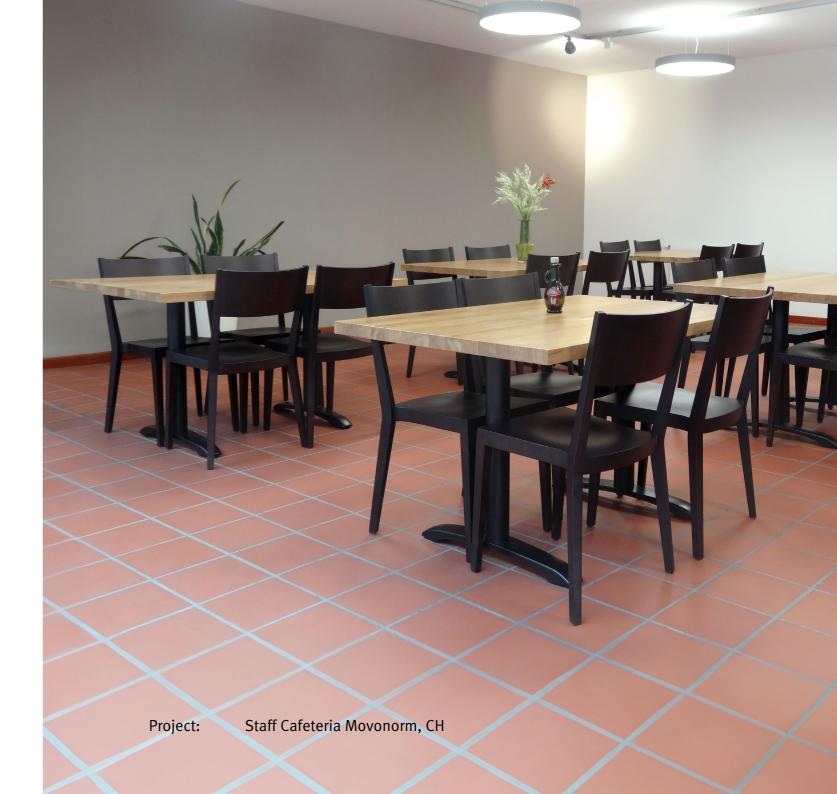

#### LH 29 - simply chair

- stackable chair
- available in beech
- seat with flat cushion
- felt pad available on request
- backrest made of moulded wood