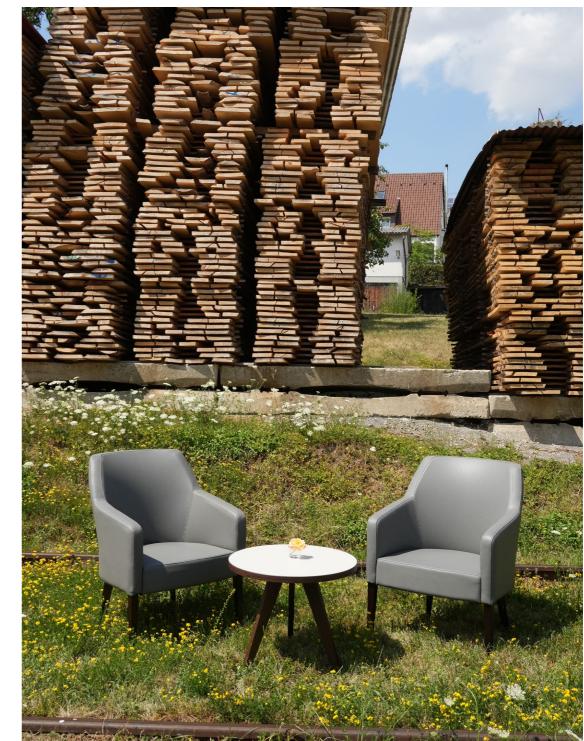

#### LH 76 & LH 96 - timeless elegance for exclusive comfort

LH 96

- lounge chair
- frame made of beech
- upholstered armrests

LH 76

 $\overline{\mathbb{M}}$ 

50-60 cm

ca.50 cm

- side table
- three-legged frame made of beech
- round top 50-60 cm ø

Additional table-tops available on request.