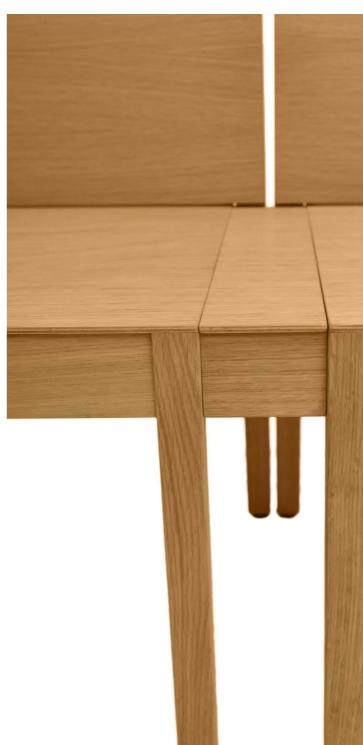

#### LH 39 - the new way of sitting

- stackable chair
- available in beech or oak
- available with or without seat cushion
- optionally with armrest
- armchair always includes seat cushion
- optional accessories:
- book holder
- row linking options with hook or board
- armrest
- kneeler