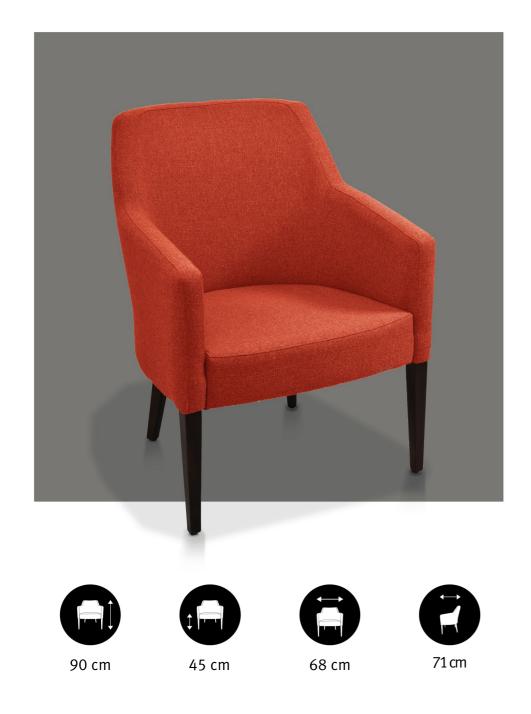

#### LH 76 & LH 96 - timeless elegance for exclusive comfort

LH 96

- lounge chair
- frame made of beech
- upholstered armrests

LH 76

 $\overline{\mathbb{M}}$ 

50-60 cm

ca.50 cm

- side table
- three-legged frame made of beech
- round top 50-60 cm ø