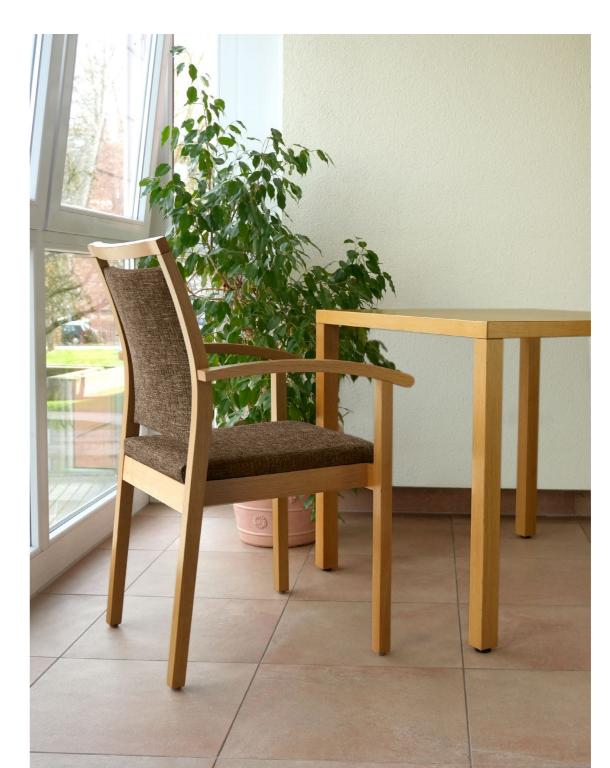

#### LH 09 - the comfort classic

- stackable chair
- available in beech or oak
- flat seat cushion with knee roll
- back cushion with handle strip and crumb slot
- optionally with armrest

7