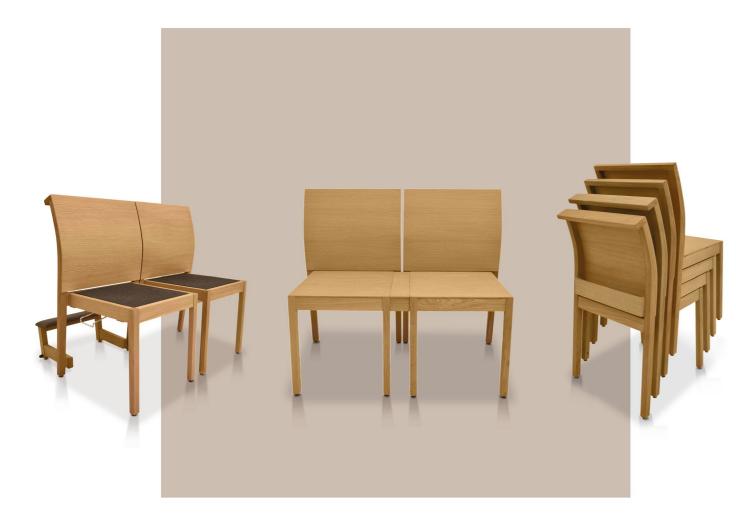

#### LH 39 - the new way of sitting

- stackable chair
- available in beech or oak
- available with or without seat cushion
- optionally with armrest
- armchair always includes seat cushion
- optional accessories:
- book holder
- row linking options with hook or board
- armrest
- kneeler