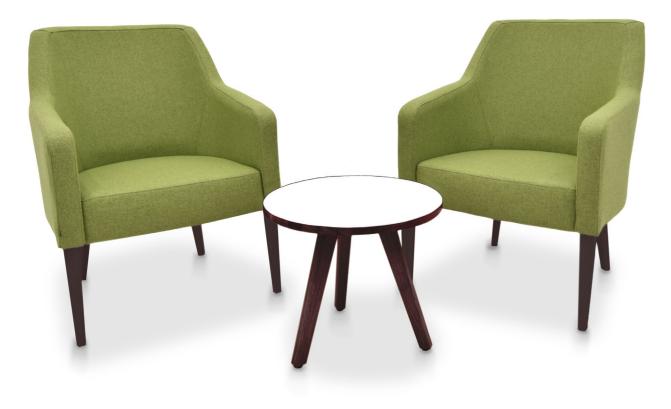

#### LH 76 & LH 96 - timeless elegance for exclusive comfort

LH 96

- lounge chair
- frame made of beech
- upholstered armrests

LH 76

 $\overline{\mathbb{M}}$ 

50-60 cm

ca.50 cm

- side table
- three-legged frame made of beech
- round top 50-60 cm ø

Additional table-tops available on request.