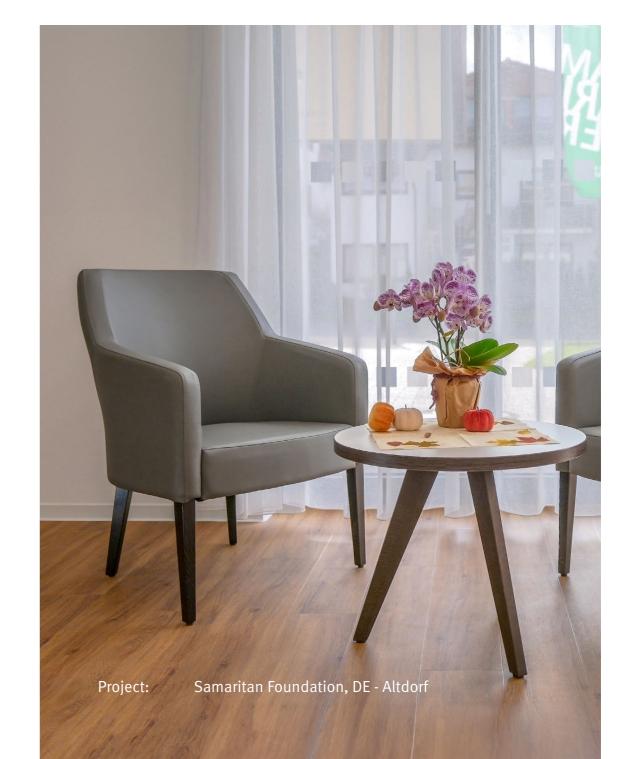

#### LH 76 & LH 96 - timeless elegance for exclusive comfort

LH 96

- lounge chair
- frame made of beech
- upholstered armrests

LH 76

 $\overline{\mathbb{M}}$ 

50-60 cm

ca.50 cm

- side table
- three-legged frame made of beech
- round top 50-60 cm ø