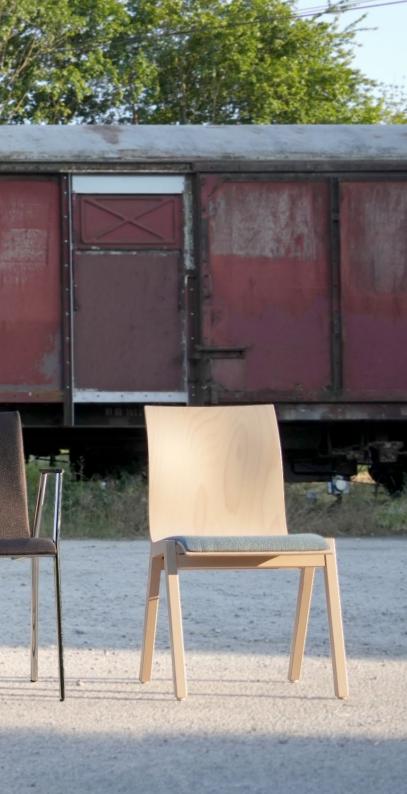

#### LH 29 - simply chair

- stackable chair
- available in beech
- seat with flat cushion
- felt pad available on request
- backrest made of moulded wood