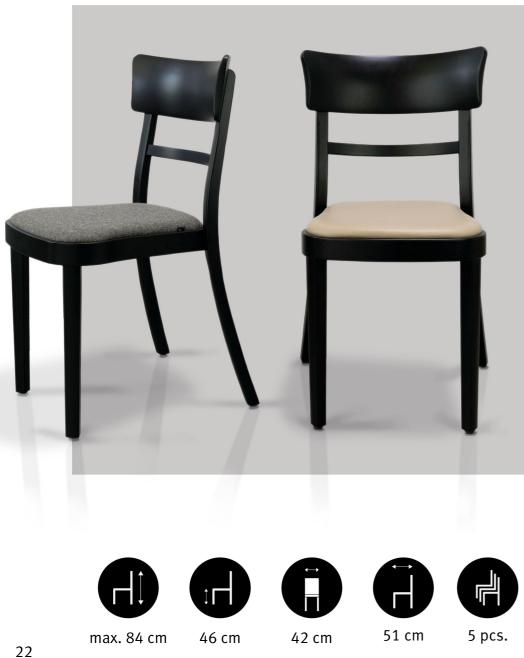

#### LH 09 - the comfort classic

- stackable chair
- available in beech or oak
- flat seat cushion with knee roll
- back cushion with handle strip and crumb slot
- optionally with armrest

7