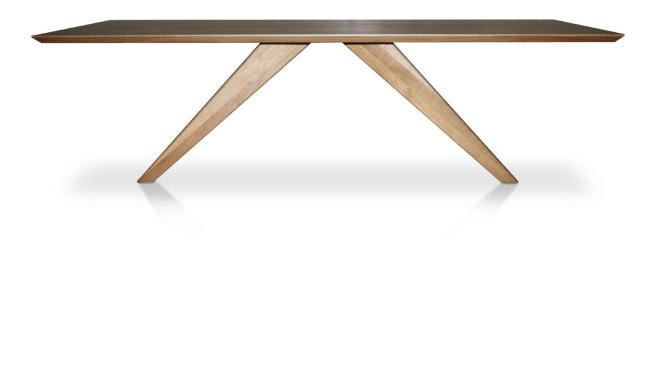

#### LH X - more oak is impossible

- banquet table
- four x-shaped solid wood legs extending outward
- solid oak top 220 x 90 cm

Additional tabletops available on request. Discover the full variety of KiLPPER on our website: www.kilpper.de