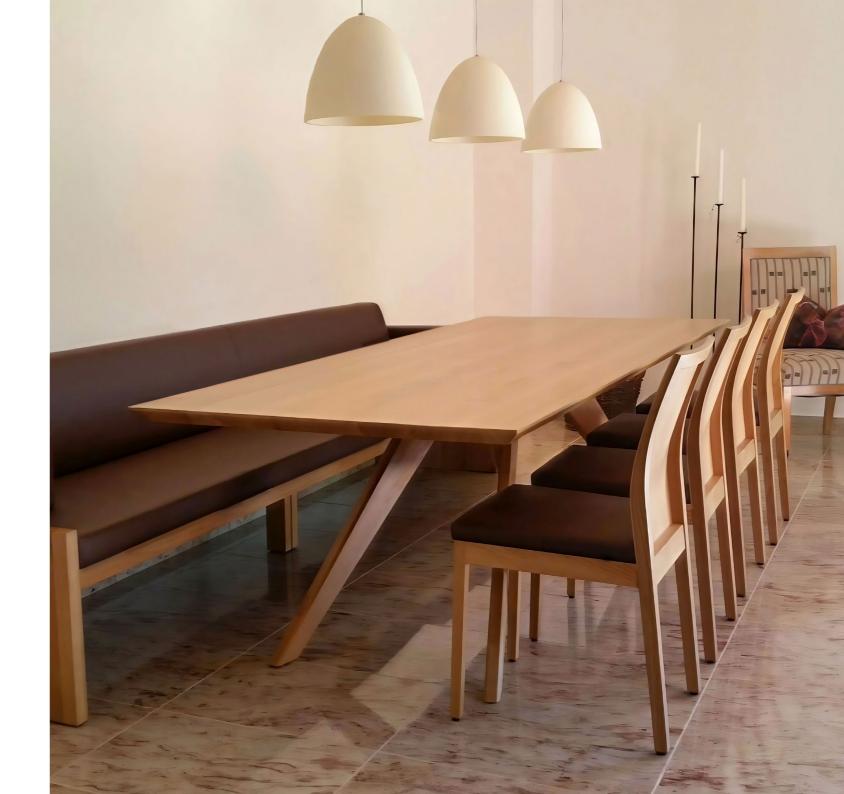

#### LH X - more oak is impossible

- banquet table
- four x-shaped solid wood legs extending outward
- solid oak top 220 x 90 cm

Additional tabletops available on request. Discover the full variety of KiLPPER on our website: www.kilpper.de