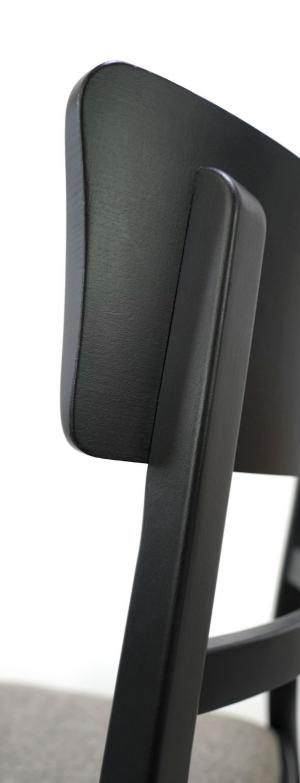

#### LH 09 - the comfort classic

- stackable chair
- available in beech or oak
- flat seat cushion with knee roll
- back cushion with handle strip and crumb slot
- optionally with armrest

7