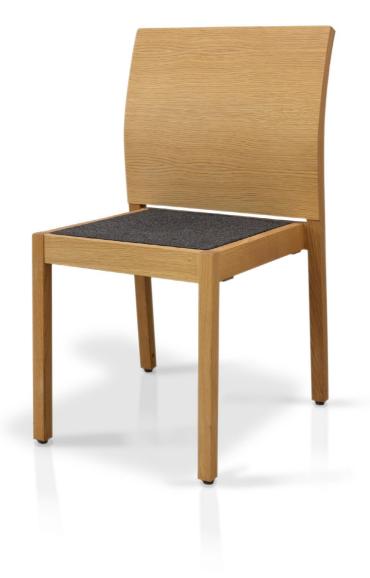

#### LH Leon - the bentwood chair

- stackable
- bentwood chair
- available in beech
- seat upholstered